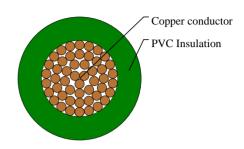

#### **CABLE CONSTRUCTION**

Conductor:Cu-ETP1 bare according to DIN EN 13602 Insulation:PVC insulation(Cold resistant)